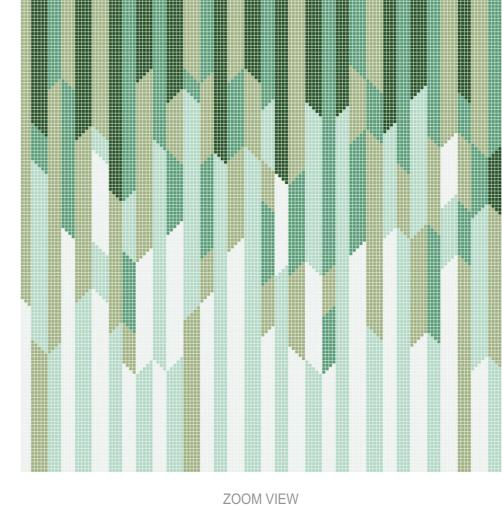

### INTERIOR

GLASS MOSAIC 20MM X 20MM

ZOOM VIEW

COLOR PALLETE

GLASS MOSAIC 20MM X 20MM

ZOOM VIEW

COLOR PALLETE

Elegant Series of Mosaic Tiles

#### INTERIOR

GLASS MOSAIC 20MM X 20MM

COLOR PALLETE