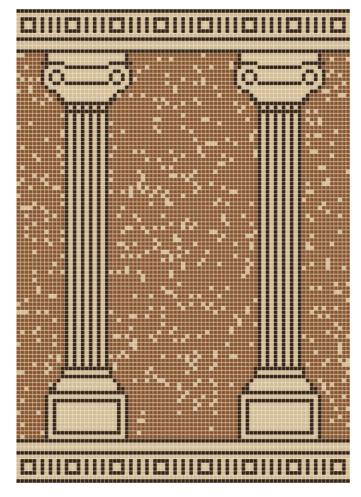

### INTERIOR

GLASS MOSAIC 20MM X 20MM

-

ZOOM VIEW

COLOR PALLETE

GLASS MOSAIC 20MM X 20MM

-

COLOR PALLETE