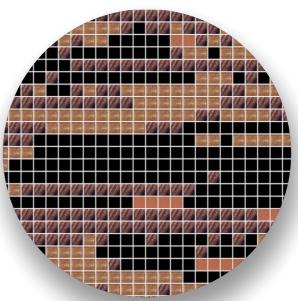

### INTERIOR

GLASS MOSAIC 20MM X 20MM

ZOOM VIEW

COLOR PALLETE

GLASS MOSAIC 20MM X 20MM

ZOOM VIEW

COLOR PALLETE

Elegant Series of Mosaic Tiles