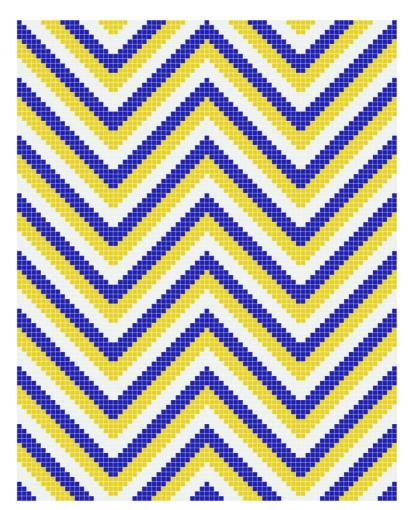

### INTERIOR

GLASS MOSAIC 20MM X 20MM

-

ZOOM VIEW

COLOR PALLETE

Elegant Series of Mosaic Tiles

-GLASS MOSAIC 20MM X 20MM

ZOOM VIEW