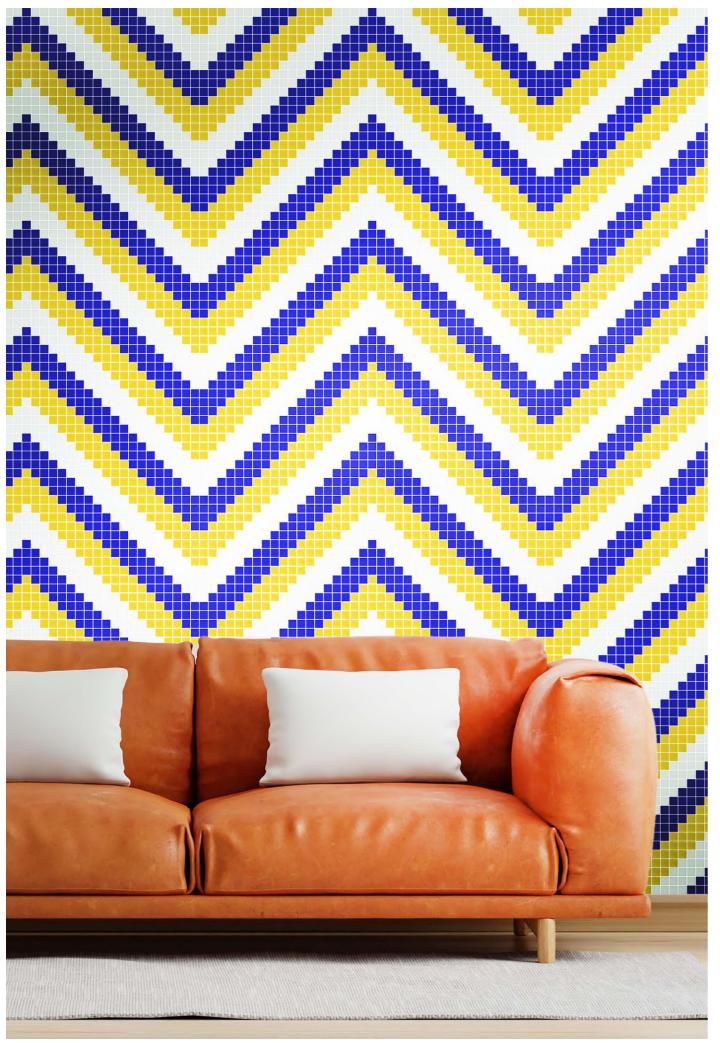

#### INTERIOR

GLASS MOSAIC 20MM X 20MM

-

ZOOM VIEW

COLOR PALLETE

GLASS MOSAIC 20MM X 20MM

ZOOM VIEW

COLOR PALLETE