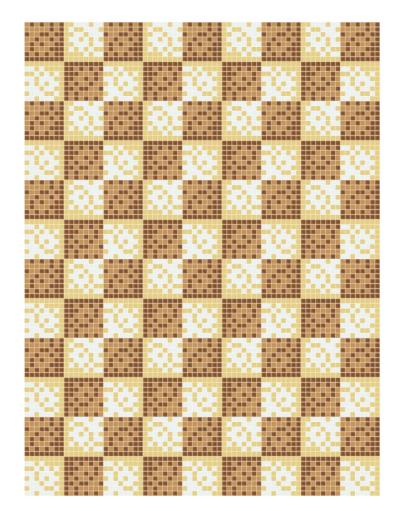

### INTERIOR

GLASS MOSAIC 20MM X 20MM

ZOOM VIEW

COLOR PALLETE

GLASS MOSAIC 20MM X 20MM

ZOOM VIEW

COLOR PALLETE

Elegant Series of Mosaic Tiles