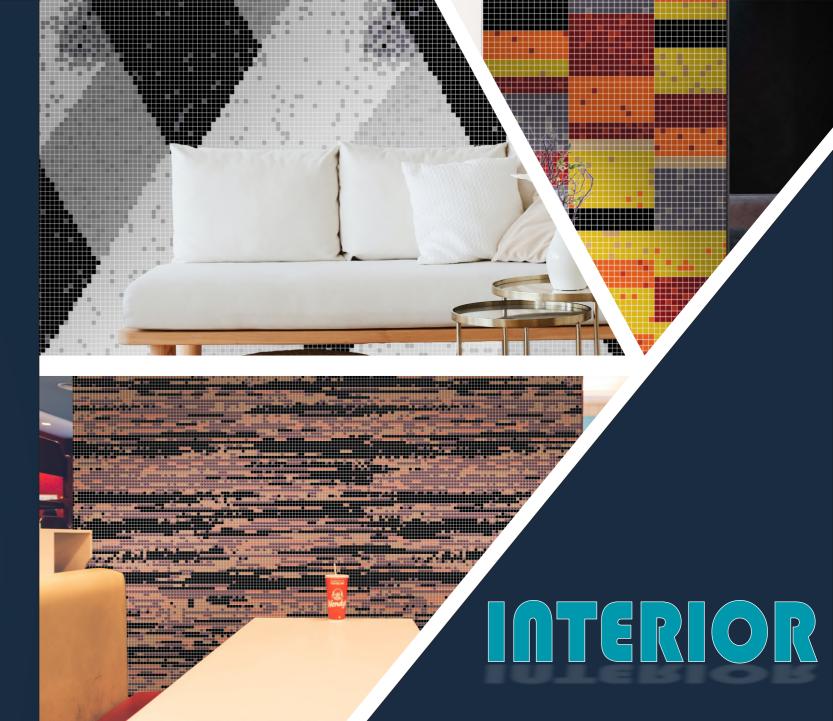

### INTERIOR

GLASS MOSAIC 20MM X 20MM

ZOOM VIEW

COLOR PALLETE

GLASS MOSAIC 20MM X 20MM

ZOOM VIEW

COLOR PALLETE

Elegant Series of Mosaic Tiles