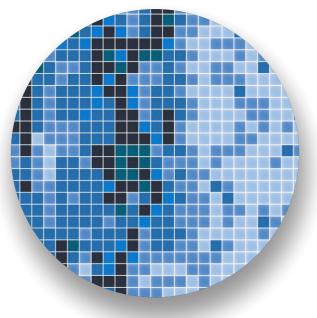

### INTERIOR

GLASS MOSAIC 20MM X 20MM

ZOOM VIEW

COLOR PALLETE

GLASS MOSAIC 20MM X 20MM

ZOOM VIEW

COLOR PALLETE

Elegant Series of Mosaic Tiles