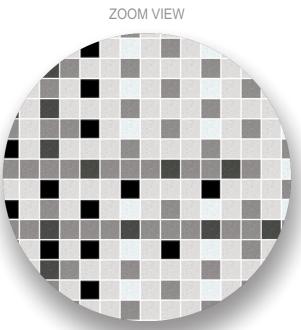

### INTERIOR

GLASS MOSAIC 20MM X 20MM

ZOOM VIEW

COLOR PALLETE

GLASS MOSAIC 20MM X 20MM

ZOOM VIEW

COLOR PALLETE

Elegant Series of Mosaic Tiles

#### INTERIOR

GLASS MOSAIC 20MM X 20MM

COLOR PALLETE