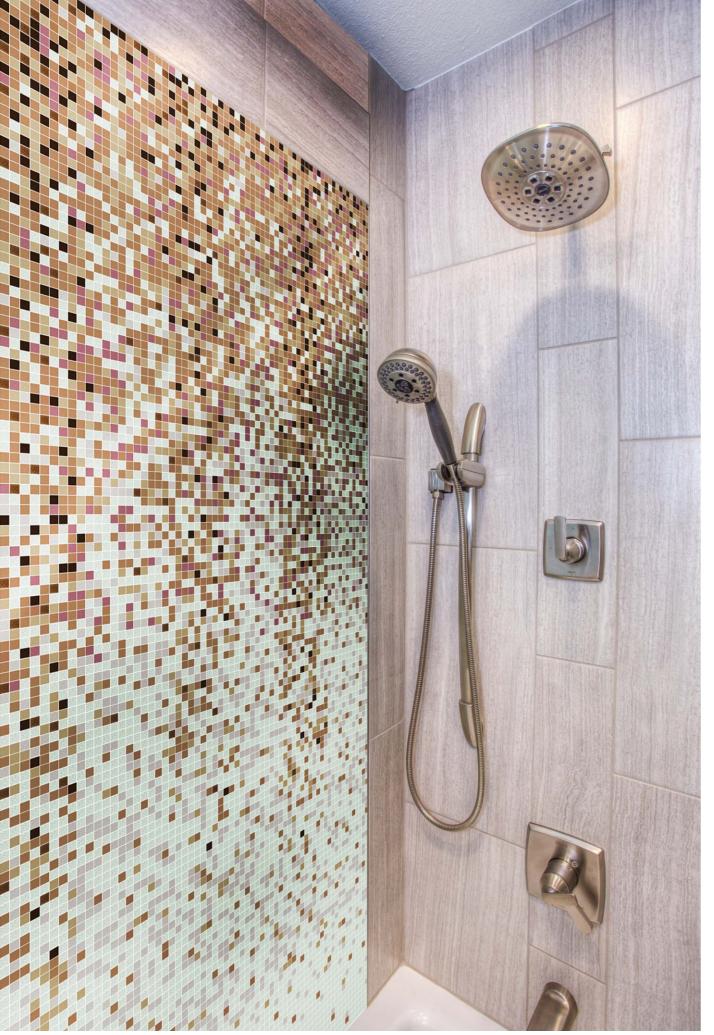

#### INTERIOR

GLASS MOSAIC 20MM X 20MM

COLOR PALLETE

#### INTERIOR

GLASS MOSAIC 20MM X 20MM

-

ZOOM VIEW

COLOR PALLETE

GLASS MOSAIC 20MM X 20MM

ZOOM VIEW

COLOR PALLETE