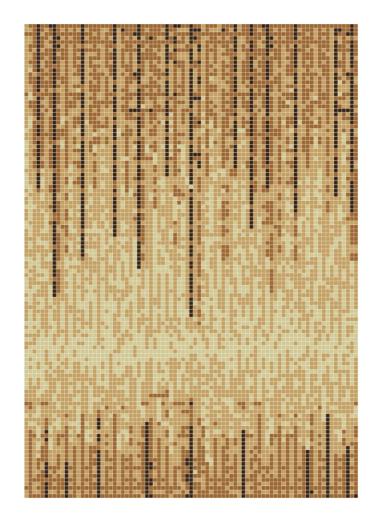

COLOR PALLETE

Elegant Series of Mosaic Tiles

GLASS MOSAIC 20MM X 20MM

ZOOM VIEW

COLOR PALLETE

GLASS MOSAIC 20MM X 20MM

-

ZOOM VIEW