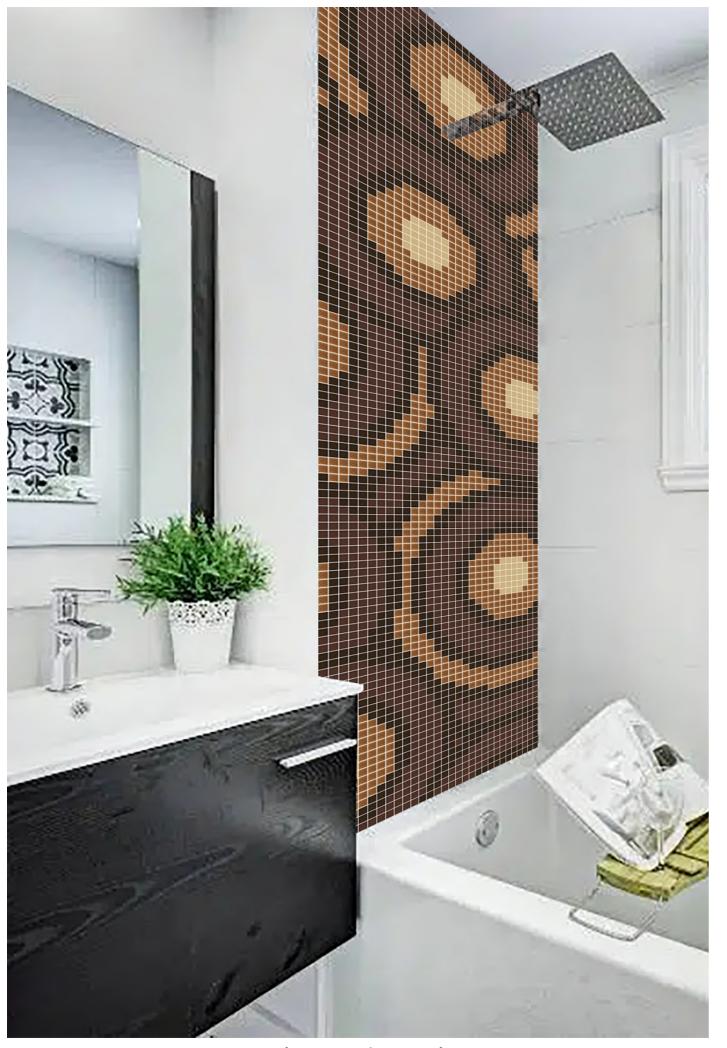

### INTERIOR

GLASS MOSAIC 20MM X 20MM

ZOOM VIEW

COLOR PALLETE

GLASS MOSAIC 20MM X 20MM

ZOOM VIEW

COLOR PALLETE

Elegant Series of Mosaic Tiles