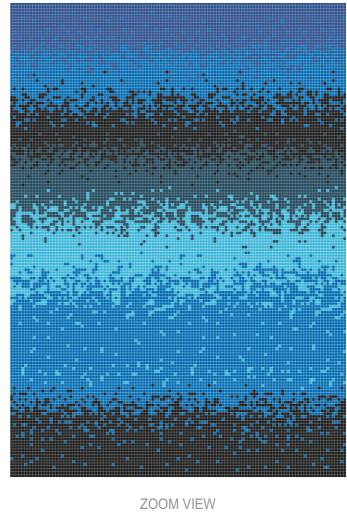

### INTERIOR

GLASS MOSAIC 20MM X 20MM

ZOOM VIEW

COLOR PALLETE

GLASS MOSAIC 20MM X 20MM

ZOOM VIEW

COLOR PALLETE

Elegant Series of Mosaic Tiles