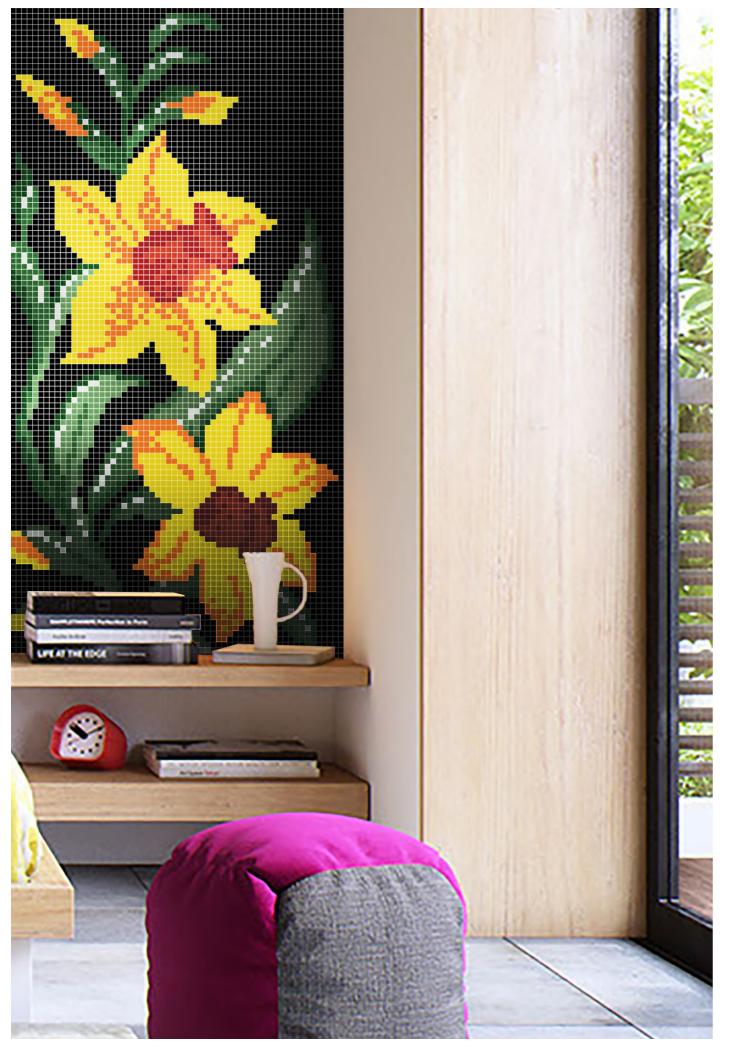

#### INTERIOR

GLASS MOSAIC 20MM X 20MM

COLOR PALLETE

#### INTERIOR

GLASS MOSAIC 20MM X 20MM

-

ZOOM VIEW

COLOR PALLETE

GLASS MOSAIC 20MM X 20MM

ZOOM VIEW

COLOR PALLETE