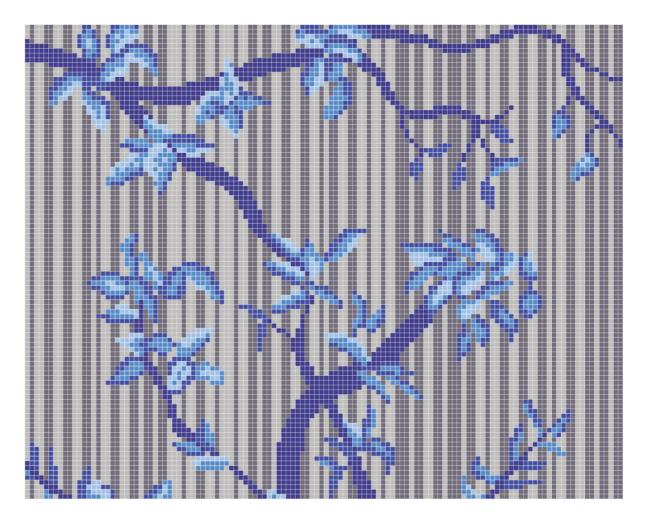

### INTERIOR

GLASS MOSAIC 20MM X 20MM

ZOOM VIEW

COLOR PALLETE

GLASS MOSAIC 20MM X 20MM

ZOOM VIEW

COLOR PALLETE

Elegant Series of Mosaic Tiles