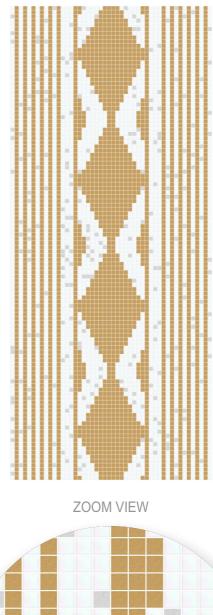

### INTERIOR

GLASS MOSAIC 20MM X 20MM

ZOOM VIEW

COLOR PALLETE

GLASS MOSAIC 20MM X 20MM

ZOOM VIEW

COLOR PALLETE

Elegant Series of Mosaic Tiles

Elegant Series of Mosaic Tiles

GLASS MOSAIC 20MM X 20MM

-

ZOOM VIEW

COLOR PALLETE

GLASS MOSAIC 20MM X 20MM

-

ZOOM VIEW