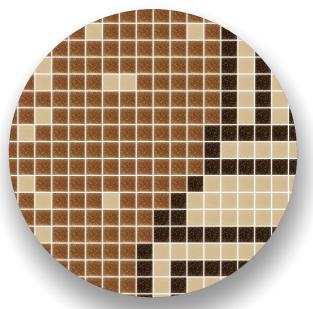

### INTERIOR

GLASS MOSAIC 20MM X 20MM

ZOOM VIEW

COLOR PALLETE

GLASS MOSAIC 20MM X 20MM

ZOOM VIEW

COLOR PALLETE

Elegant Series of Mosaic Tiles

Elegant Series of Mosaic Tiles

GLASS MOSAIC 20MM X 20MM

-

ZOOM VIEW

COLOR PALLETE

GLASS MOSAIC 20MM X 20MM

-

ZOOM VIEW