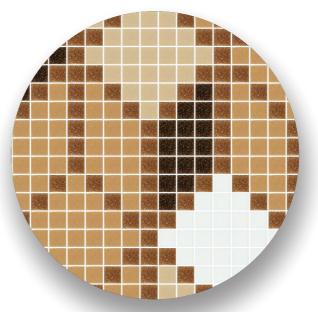

### INTERIOR

GLASS MOSAIC 20MM X 20MM

ZOOM VIEW

COLOR PALLETE

GLASS MOSAIC 20MM X 20MM

ZOOM VIEW

COLOR PALLETE

Elegant Series of Mosaic Tiles

Elegant Series of Mosaic Tiles

GLASS MOSAIC 20MM X 20MM

-

ZOOM VIEW

COLOR PALLETE

GLASS MOSAIC 20MM X 20MM

-

ZOOM VIEW