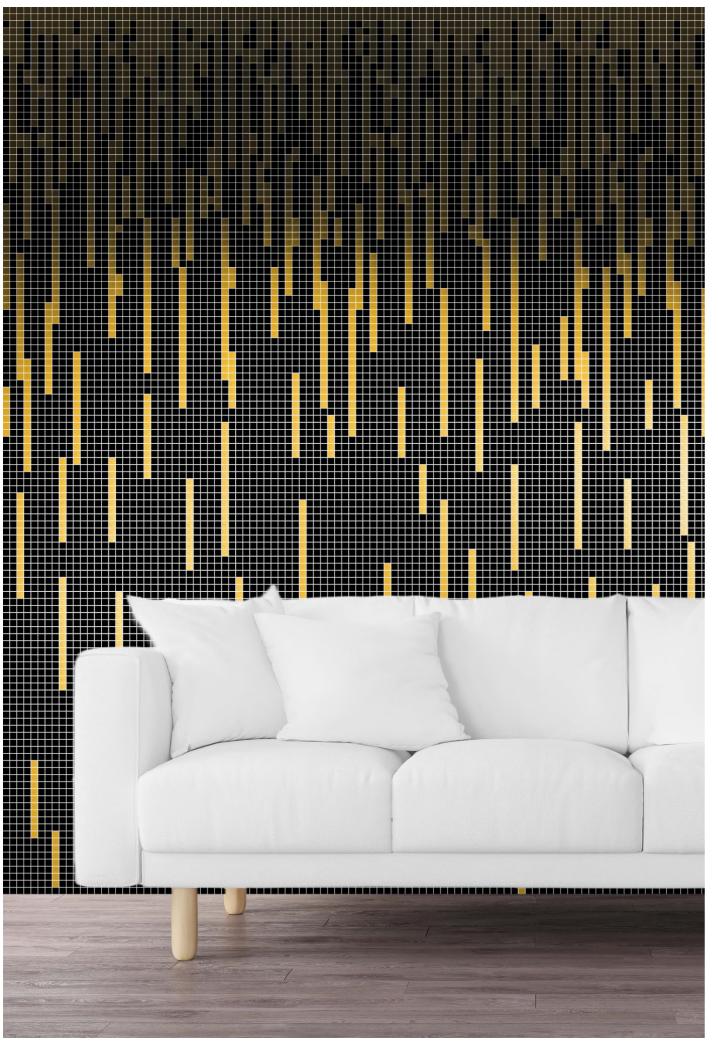

Elegant Series of Mosaic Tiles

Kitchen Washroom Feature Wall Shower Wall Bedroom Resturant

### INTERIOR

GLASS MOSAIC 20MM X 20MM

ZOOM VIEW

COLOR PALLETE

GLASS MOSAIC 20MM X 20MM

ZOOM VIEW

COLOR PALLETE

Elegant Series of Mosaic Tiles