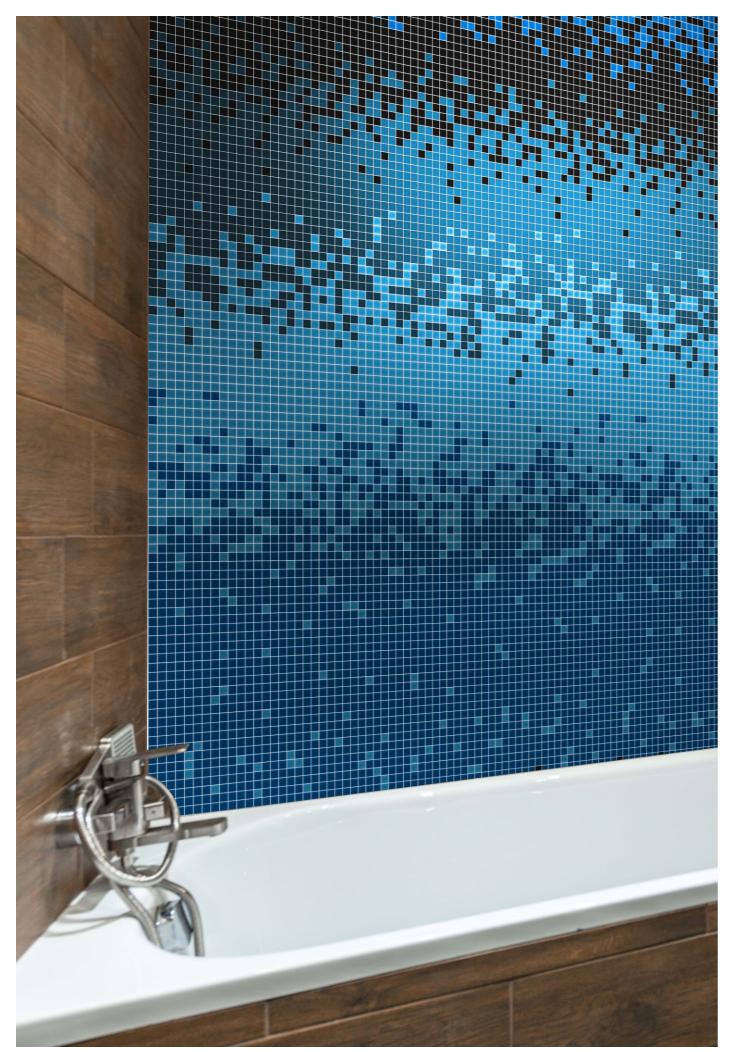

### INTERIOR

GLASS MOSAIC 20MM X 20MM

ZOOM VIEW

COLOR PALLETE

GLASS MOSAIC 20MM X 20MM

ZOOM VIEW

COLOR PALLETE

Elegant Series of Mosaic Tiles