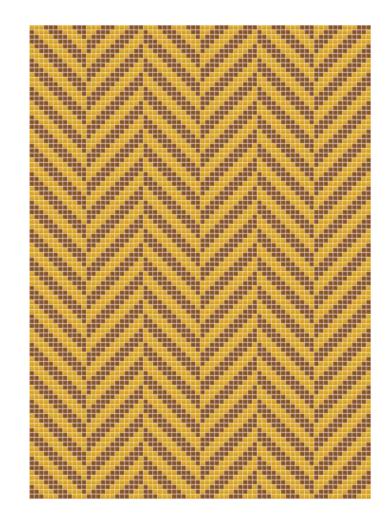

### INTERIOR

GLASS MOSAIC 20MM X 20MM

-

ZOOM VIEW

GLASS MOSAIC 20MM X 20MM

-

ZOOM VIEW

Elegant Series of Mosaic Tiles