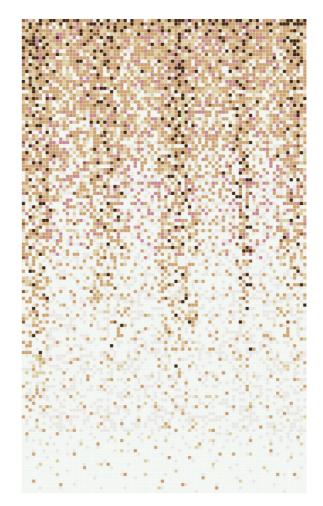

#### INTERIOR

GLASS MOSAIC 20MM X 20MM

COLOR PALLETE

#### INTERIOR

GLASS MOSAIC 20MM X 20MM

-

ZOOM VIEW

COLOR PALLETE

GLASS MOSAIC 20MM X 20MM

ZOOM VIEW

COLOR PALLETE